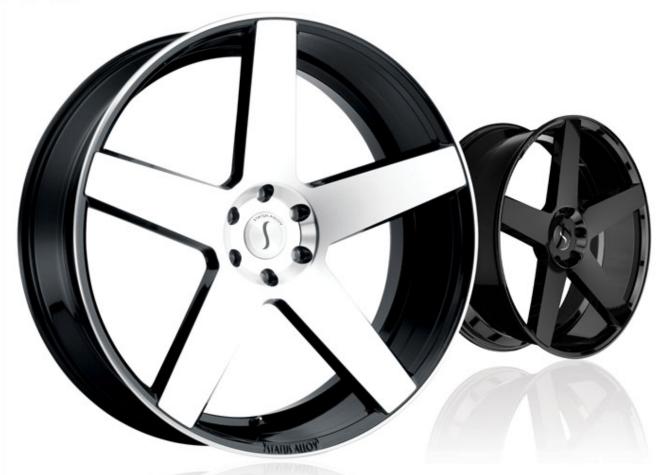

## **ADAMAS**



### **Bolt Patterns**

6x114.3 / 6x120 / 6x132 / 6x135 / 6x139.7

#### Sizes

20x9

22x9.5

24x9.5

26x10

### **Finishes**

Gloss Black Silver with Mirror Face





## **BRUTE**



### **Bolt Patterns**

5x112 / 5x114.3 / 5x115 / 5x120 / 5x127 / 5x139.7 6x114.3 / 6x135 / 6x139.7

#### Sizes

22x9.5 24x9.5 26x10

## **Finishes**

Carbon Graphite (Matte Black w/ Machine Face & Dark Tint) Silver with Brushed Machine Face





# **EMPIRE**



### **Bolt Patterns**

5x114.3 / 5x115 / 5x120 / 5x127 / 5x139.7 6x135 / 6x139.7

#### Sizes

22x9.5 24x9.5 26x10

#### **Finishes**

Gloss Black with Machined Face Gloss Black





# **GOLIATH**



### **Bolt Patterns**

5x112 / 5x114.3 / 5x115 / 5x120 / 5x127 / 5x139.7 6x114.3 / 6x135 / 6x139.7

#### Sizes

22x9.5

24x9.5

26x10

### **Finishes**

Chrome Gloss Black





# **GRIFFIN**



### **Bolt Patterns**

5x112 / 5x114.3 / 5x115 / 5x120 / 5x127 / 5x139.7 6x135 / 6x139.7

### Sizes

22x9.5 24x9.5

26x10

### **Finish**

Gloss Black





# **JOURNEY**



### **Bolt Patterns**

5x115 / 5x120 / 5x127 / 5x139.7 6x135 / 6x139.7

#### Sizes

22x9.5 24x10 26x10

## **Finishes**

Gloss Black Gloss Black with Machined Face





# **JUGGERNAUT**



### **Bolt Patterns**

5x112 / 5x114.3 / 5x