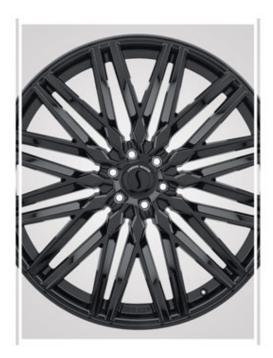

## **BRUTE**

## **Finishes**

Carbon Graphite (Matte Black w/ Machine Face & Dark Tint) Silver with Brushed Machine Face