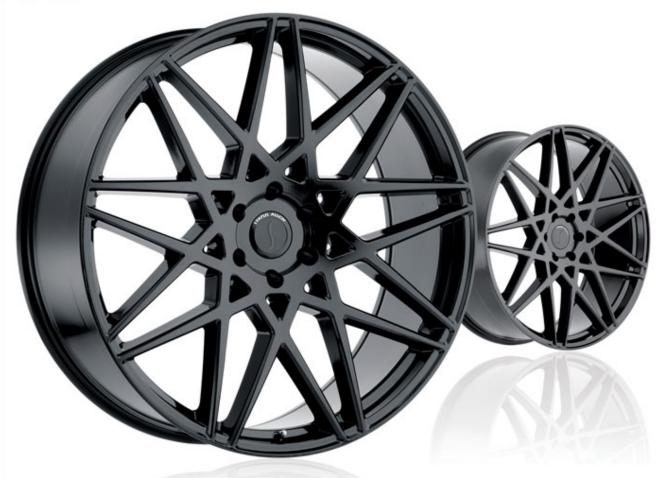

# **GRIFFIN**

### **Bolt Patterns**

5x112 / 5x114.3 / 5x115 / 5x120 / 5x127 / 5x139.7 6x135 / 6x139.7

### Sizes

22x9.5 24x9.5

26x10

### **Finish**

Gloss Black