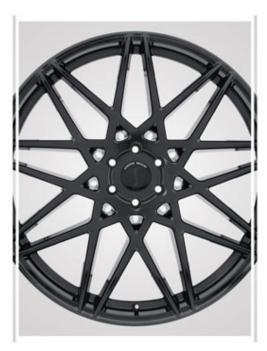

# **ROGUE**

### **Bolt Patterns**

5x120 / 5x127 / 5x139.7 6x135 / 6x139.7

#### Sizes

22x9.5 24x10 26x10

### **Finishes**

Matte Black with Tinted Machined Face Chrome