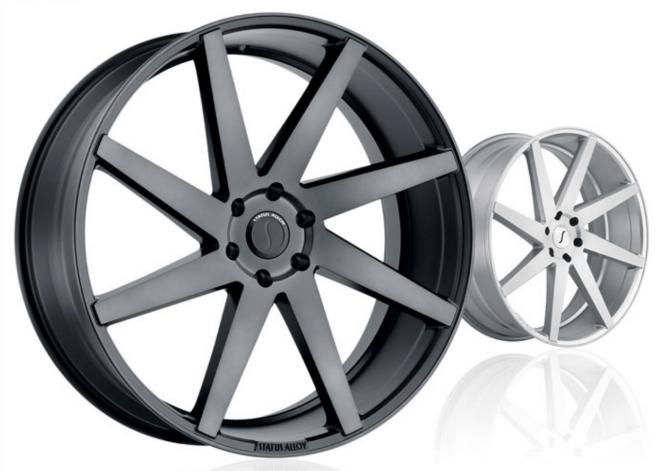

## **ADAMAS**



### **Bolt Patterns**

6x114.3 / 6x120 / 6x132 / 6x135 / 6x139.7

#### Sizes

20x9

22x9.5

24x9.5

26x10

### **Finishes**

Gloss Black Silver with Mirror Face





## **BRUTE**



### **Bolt Patterns**

5x112 / 5x114.3 / 5x115 / 5x120 / 5x127 / 5x139.7 6x114.3 / 6x135 / 6x139.7

#### Sizes

22x9.5 24x9.5 26x10

## **Finishes**

Carbon Graphite (Matte Black w/ Machine Face & Dark Tint) Silver with Brushed Machine Face





# **EMPIRE**



### **Bolt Patterns**

5x114.3 / 5x115 / 5x120 / 5x127 / 5x139.7 6x135 / 6x139.7

#### Sizes

22x9.5 24x9.5 26x10

#### **Finishes**

Gloss Black with Machined Face Gloss Black





# **GOLIATH**



### **Bolt Patterns**

5x112 / 5x114.3 / 5x115 / 5x120 / 5x127 / 5x139.7 6x114.3 / 6x135 / 6x139.7

#### Sizes

22x9.5

24x9.5

26x10

### **Finishes**

Chrome Gloss Black





# **GRIFFIN**



### **Bolt Patterns**

5x112 / 5x114.3 / 5x115 / 5x120 / 5x127 / 5x139.7 6x135 / 6x139.7

### Sizes

22x9.5 24x9.5

26x10

### **Finish**

Glos