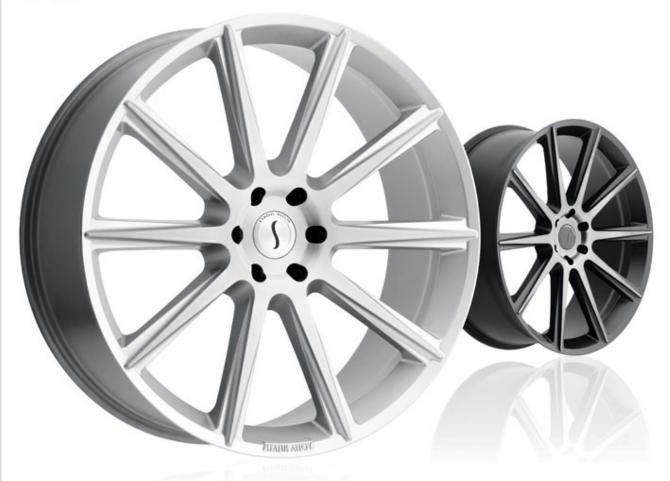

5x114.3 / 5x115 / 5x120 / 5x127 / 5x139.7

### Sizes

20x9

22x9.5

24x9.5

26x10

#### **Finishes**

Silver with Brushed Machine Face Carbon Graphite (Matte Black w/ Machine Face & Dark Tint)





# **MASTADON 6**



### **Bolt Patterns**

6x135 / 6x139.7

### Sizes

20x9

22x9.5

24x9.5

26x10

#### **Finishes**

Silver with Brushed Machine Face Carbon Graphite (Matte Black w/ Machine Face & Dark Tint)





# **ROGUE**



### **Bolt Patterns**

5x120 / 5x127 / 5x139.7 6x135 / 6x139.7

#### Sizes

22x9.5 24x10 26x10

### **Finishes**

Matte Black with Tinted Machined Face Chrome









#### **Bolt Patterns**

5x112 / 5x114.3 / 5x115 / 5x120 / 5x127 / 5x139.7 6x135 / 6x139.7

### Sizes

22x9.5 24x9.5 26x10

## **Finish**

Carbon Graphite (Matte Black w/ Machine Face & Dark Tint)









### **Bolt Patterns**

5x114.3 / 5x115 / 5x120 / 5x127 / 5x139.7 / 5x150 6x135 / 6x139.7

#### Sizes

22x9.5

24x9.5

26x10

## **Finishes**

Carbon Graphite (Matte Black w/ Machine Face & Dark Tint)
Silver with Brushed Face