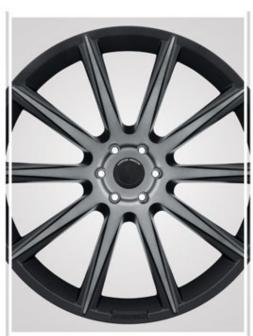

t Patterns**

6x135 / 6x139.7

### Sizes

20x9

22x9.5

24x9.5

26x10

#### **Finishes**

Silver with Brushed Machine Face Carbon Graphite (Matte Black w/ Machine Face & Dark Tint)





# **ROGUE**



### **Bolt Patterns**

5x120 / 5x127 / 5x139.7 6x135 / 6x139.7

#### Sizes

22x9.5 24x10 26x10

### **Finishes**

Matte Black with Tinted Machined Face Chrome









#### **Bolt Patterns**

5x112 / 5x114.3 / 5x115 / 5x120 / 5x127 / 5x139.7 6x135 / 6x139.7

### Sizes

22x9.5 24x9.5 26x10

## **Finish**

Carbon Graphite (Matte Black w/ Machine Face & Dark Tint)









### **Bolt Patterns**

5x114.3 / 5x115 / 5x120 / 5x127 / 5x139.7 / 5x150 6x135 / 6x139.7

#### Sizes

22x9.5

24x9.5

26x10

## **Finishes**

Carbon Graphite (Matte Black w/ Machine Face & Dark Tint)
Silver with Brushed Face