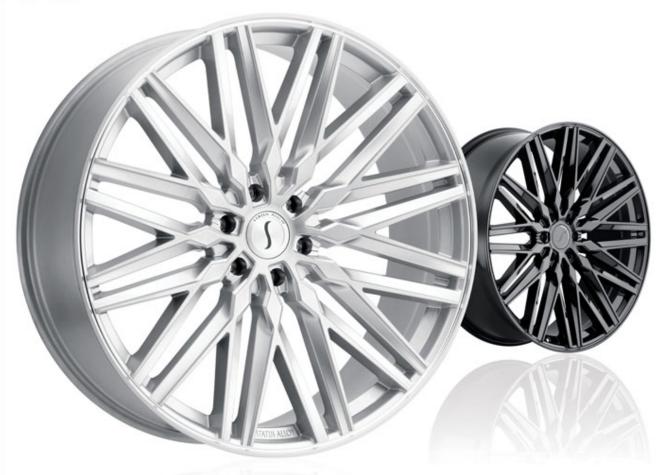

## **ADAMAS**



### **Bolt Patterns**

6x114.3 / 6x120 / 6x132 / 6x135 / 6x139.7

#### Sizes

20x9

22x9.5

24x9.5

26x10

### **Finishes**

Gloss Black Silver with Mirror Face





## **BRUTE**



### **Bolt Patterns**

5x112 / 5x114.3 / 5x115 / 5x120 / 5x127 / 5x139.7 6x114.3 / 6x135 / 6x139.7

#### Sizes

22x9.5 24x9.5 26x10

## **Finishes**

Carbon Graphite (Matte Black w/ Machine Face & Dark Tint) Silver with Brushed Machine Face





# **EMPIRE**



### **Bolt Patterns**

5x114.3 / 5x115 / 5x120 / 5x127 / 5x139.7 6x135 / 6x139.7

#### Sizes

22x9.5 24x9.5 26x10

#### **Finishes**

Gloss Black with Machined Face Gloss Black





# **GOLIATH**



### **Bolt Patterns**

5x112 / 5x114.3 / 5x115 / 5x120 / 5x127 / 5x139.7 6x114.3 / 6x135 / 6x139.7

#### Sizes

22x9.5

24x9.5

26x10

### **Finishes**

Ch