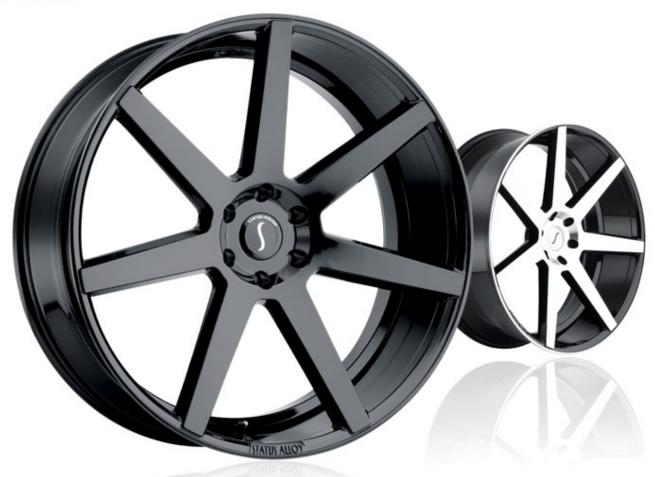

# **GOLIATH**

### **Bolt Patterns**

5x112 / 5x114.3 / 5x115 / 5x120 / 5x127 / 5x139.7 6x114.3 / 6x135 / 6x139.7

#### Sizes

22x9.5

24x9.5

26x10

### **Finishes**

Chrome Gloss Black