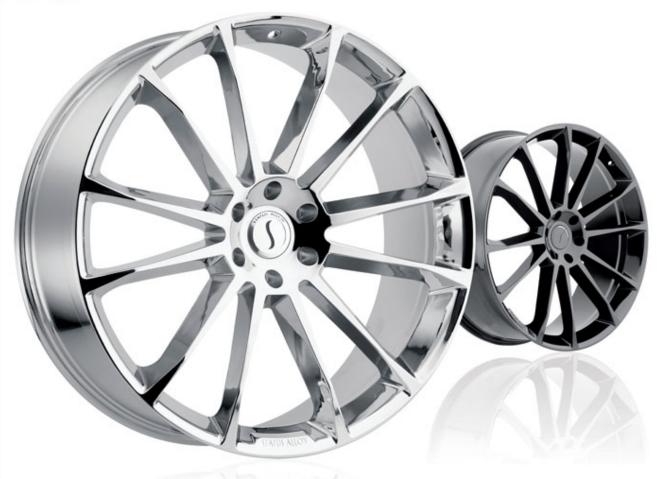

## **ADAMAS**



### **Bolt Patterns**

6x114.3 / 6x120 / 6x132 / 6x135 / 6x139.7

#### Sizes

20x9

22x9.5

24x9.5

26x10

### **Finishes**

Gloss Black Silver with Mirror Face





## **BRUTE**



### **Bolt Patterns**

5x112 / 5x114.3 / 5x115 / 5x120 / 5x127 / 5x139.7 6x114.3 / 6x135 / 6x139.7

#### Sizes

22x9.5 24x9.5 26x10

## **Finishes**

Carbon Graphite (Matte Black w/ Machine Face & Dark Tint) Silver with Brushed Machine Face





# **EMPIRE**



### **Bolt Patterns**

5x114.3 / 5x115 / 5x120 / 5x127 / 5x139.7 6x135 / 6x139.7

#### Sizes

22x9.5 24x9.5 26x10

#### **Finishes**

Gloss Black with Machined Face Gloss Black





# **GOLIATH**



### **Bolt Patterns**

5x112 / 5x114.3 / 5x115 / 5x120 / 5x127 / 5x139.7 6x114.3 / 6x135 / 6x139.7

#### Sizes

22x9.5

24x9.5

26x10

### **Finishes**

Chrome Gloss Black





# **GRIFFIN**



### **Bolt Patterns**

5x112 / 5x114.3 / 5x115 / 5x120 / 5x127 / 5x139.7 6x135 / 6x139.7

### Sizes

22x9.5 24x9.5

26x10

### **Finish**

Gloss Black





# **JOURNEY**



### **Bolt Patterns**

5x115 / 5x120 / 5x127 / 5x139.7 6x135 / 6x139.7

#### Sizes

22x9.5 24x10 26x10

## **Finishes**

Gloss Black Gloss Black with Machined Face





# **JUGGERNAUT**



### **Bolt Patterns**

5x112 / 5x114.3 / 5x115 / 5x120 5x127 / 5x139.7 / 5x150 6x135 / 6x139.7

### Sizes

20x9 22x9.5 24x9.5 26x10

#### **Finishes**

Silver with Brushed Machine Face Gloss Black with Machined Face Carbon Graphite (Matte Bla