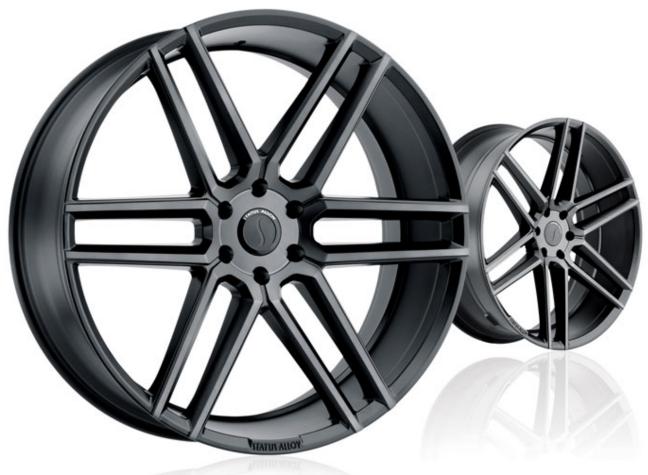

5 26x10

#### **Finishes**

Silver with Brushed Machine Face Gloss Black with Machined Face Carbon Graphite (Matte Black w/ Machine Face & Dark Tint)





# **MASTADON 5**



### **Bolt Patterns**

5x112 / 5x114.3 / 5x115 / 5x120 / 5x127 / 5x139.7

### Sizes

20x9

22x9.5

24x9.5

26x10

#### **Finishes**

Silver with Brushed Machine Face Carbon Graphite (Matte Black w/ Machine Face & Dark Tint)





# **MASTADON 6**



### **Bolt Patterns**

6x135 / 6x139.7

### Sizes

20x9

22x9.5

24x9.5

26x10

#### **Finishes**

Silver with Brushed Machine Face Carbon Graphite (Matte Black w/ Machine Face & Dark Tint)





# **ROGUE**



### **Bolt Patterns**

5x120 / 5x127 / 5x139.7 6x135 / 6x139.7

#### Sizes

22x9.5 24x10 26x10

### **Finishes**

Matte Black with Tinted Machined Face Chrome









#### **Bolt Patterns**

5x112 / 5x114.3 / 5x115 / 5x120 / 5x127 / 5x139.7 6x135 / 6x139.7

### Sizes

22x9.5 24x9.5 26x10

## **Finish**

Carbon Graphite (Matte Black w/ Machine Face & Dark Tint)









### **Bolt Patterns**

5x114.3 / 5x115 / 5x120 / 5x127 / 5x139.7 / 5x150 6x135 / 6x139.7

#### Sizes

22x9.5

24x9.5

26x10

## **Finishes**

Carbon Graphite (Matte Black w/ Machine Face & Dark Tint)
Silver with Brushed Face